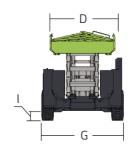

### **ROUGH TERRAIN**

Comply with CE/ANSI/CSA Standard

| Model                                 | ZS5390RT                     |         |  |
|---------------------------------------|------------------------------|---------|--|
|                                       | Imperial                     | Metric  |  |
|                                       | Size                         |         |  |
| Work Height                           | 59ft                         | 18m     |  |
| A Platform Height-Elevated            | 52ft 6in                     | 16m     |  |
| B Platform Height-Stowed              | 6ft 8in                      | 2.03m   |  |
| C Platform Dimension (Length)         | 13ft 1in                     | 3.98m   |  |
| D Platform Dimension (Width)          | 6ft                          | 1.83m   |  |
| Platform Extension                    | 4ft 3in                      | 1.3m    |  |
| Overall Height (Rails Up)             | 10ft 4in                     | 3.16m   |  |
| E Overall Height (Rails Down)         | 8ft 1in                      | 2.47m   |  |
| F Overall Length                      | 16ft                         | 4.88m   |  |
| G Overall Width                       | 7ft 7in                      | 2.3m    |  |
| H Wheelbase                           | 9ft 6in                      | 2.9m    |  |
| l Ground Clearance                    | 11in                         | 0.275m  |  |
|                                       | Performance                  |         |  |
| Platform Capacity                     | 1500lb                       | 680kg   |  |
| Capacity on Deck Extension            | 510lb                        | 230kg   |  |
| Drive Height                          | 29ft 6in                     | 9m      |  |
| Max. Number of Workers                | 4                            |         |  |
| Drive Speed (Stowed)                  | 4mph                         | 6.5km/h |  |
| Drive Speed (Raised)                  | 0.3mph                       | 0.5km/h |  |
| Turning Radius (Inside)               | 9ft                          | 2.75m   |  |
| Turining Radius (Outside)             | 19ft                         | 5.8m    |  |
| Up/Down Time                          | 60/65s                       |         |  |
| Gradeability                          | 40%                          |         |  |
| Max. Working Slope (Lateral/Vertical) | 2°/3°                        |         |  |
| Drive                                 | 4WD                          |         |  |
| Tire                                  | 315/55 D20 Foam-filled Tires |         |  |
|                                       | Power                        |         |  |
| Engine                                | Kubota v2403-M-DI            |         |  |
| Engine Power                          | 36kw/2600rpm                 |         |  |
| Hydraulic Tank Capacity               | 27.7 (us gal)                | 105L    |  |
| Diesel Tank                           | 26.4 (us gal)                | 100L    |  |
| Weight                                |                              |         |  |
| Gross                                 | 19070lb                      | 8650kg  |  |