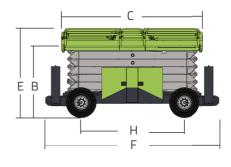

### **ROUGH TERRAIN**

Comply with CE/ANSI/CSA Standard

| Model                                 | ZS5390RT                     |         |  |
|---------------------------------------|------------------------------|---------|--|
|                                       | Imperial                     | Metric  |  |
|                                       | Size                         |         |  |
| Work Height                           | 59ft                         | 18m     |  |
| A Platform Height-Elevated            | 52ft 6in                     | 16m     |  |
| B Platform Height-Stowed              | 6ft 8in                      | 2.03m   |  |
| C Platform Dimension (Length)         | 13ft 1in                     | 3.98m   |  |
| D Platform Dimension (Width)          | 6ft                          | 1.83m   |  |
| Platform Extension                    | 4ft 3in                      | 1.3m    |  |
| Overall Height (Rails Up)             | 10ft 4in                     | 3.16m   |  |
| E Overall Height (Rails Down)         | 8ft 1in                      | 2.47m   |  |
| F Overall Length                      | 16ft                         | 4.88m   |  |
| G Overall Width                       | 7ft 7in                      | 2.3m    |  |
| H Wheelbase                           | 9ft 6in                      | 2.9m    |  |
| l Ground Clearance                    | 11in                         | 0.275m  |  |
|                                       | Performance                  |         |  |
| Platform Capacity                     | 1500lb                       | 680kg   |  |
| Capacity on Deck Extension            | 510lb                        | 230kg   |  |
| Drive Height                          | 29ft 6in                     | 9m      |  |
| Max. Number of Workers                | 4                            |         |  |
| Drive Speed (Stowed)                  | 4mph                         | 6.5km/h |  |
| Drive Speed (Raised)                  | 0.3mph                       | 0.5km/h |  |
| Turning Radius (Inside)               | 9ft                          | 2.75m   |  |
| Turining Radius (Outside)             | 19ft                         | 5.8m    |  |
| Up/Down Time                          | 60/65s                       |         |  |
| Gradeability                          | 40%                          |         |  |
| Max. Working Slope (Lateral/Vertical) | 2°/3°                        |         |  |
| Drive                                 | 4WD                          |         |  |
| Tire                                  | 315/55 D20 Foam-filled Tires |         |  |
|                                       | Power                        |         |  |
| Engine                                | Kubota v2403-M-DI            |         |  |
| Engine Power                          | 36kw/2600rpm                 |         |  |
| Hydraulic Tank Capacity               | 27.7 (us gal)                | 105L    |  |
| Diesel Tank                           | 26.4 (us gal)                | 100L    |  |
| Weight                                |                              |         |  |
| Gross                                 | 19070lb                      | 8650kg  |  |