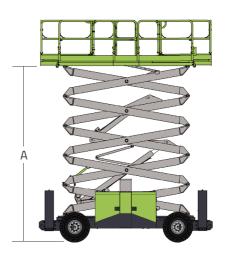

### **ROUGH TERRAIN**

Comply with CE/ANSI/CSA Standard

| Model                                 | ZS5390RT                     |         |  |
|---------------------------------------|------------------------------|---------|--|
|                                       | Imperial                     | Metric  |  |
|                                       | Size                         |         |  |
| Work Height                           | 59ft                         | 18m     |  |
| A Platform Height-Elevated            | 52ft 6in                     | 16m     |  |
| B Platform Height-Stowed              | 6ft 8in                      | 2.03m   |  |
| C Platform Dimension (Length)         | 13ft 1in                     | 3.98m   |  |
| D Platform Dimension (Width)          | 6ft                          | 1.83m   |  |
| Platform Extension                    | 4ft 3in                      | 1.3m    |  |
| Overall Height (Rails Up)             | 10ft 4in                     | 3.16m   |  |
| E Overall Height (Rails Down)         | 8ft 1in                      | 2.47m   |  |
| F Overall Length                      | 16ft                         | 4.88m   |  |
| G Overall Width                       | 7ft 7in                      | 2.3m    |  |
| H Wheelbase                           | 9ft 6in                      | 2.9m    |  |
| l Ground Clearance                    | 11in                         | 0.275m  |  |
|                                       | Performance                  |         |  |
| Platform Capacity                     | 1500lb                       | 680kg   |  |
| Capacity on Deck Extension            | 510lb                        | 230kg   |  |
| Drive Height                          | 29ft 6in                     | 9m      |  |
| Max. Number of Workers                | 4                            |         |  |
| Drive Speed (Stowed)                  | 4mph                         | 6.5km/h |  |
| Drive Speed (Raised)                  | 0.3mph                       | 0.5km/h |  |
| Turning Radius (Inside)               | 9ft                          | 2.75m   |  |
| Turining Radius (Outside)             | 19ft                         | 5.8m    |  |
| Up/Down Time                          | 60/65s                       |         |  |
| Gradeability                          | 40%                          |         |  |
| Max. Working Slope (Lateral/Vertical) | 2°/3°                        |         |  |
| Drive                                 | 4WD                          |         |  |
| Tire                                  | 315/55 D20 Foam-filled Tires |         |  |
|                                       | Power                        |         |  |
| Engine                                | Kubota v2403-M-DI            |         |  |
| Engine Power                          | 36kw/2600rpm                 |         |  |
| Hydraulic Tank Capacity               | 27.7 (us gal)                | 105L    |  |
| Diesel Tank                           | 26.4 (us gal)                | 100L    |  |
| Weight                                |                              |         |  |
| Gross                                 | 19070lb                      | 8650kg  |  |