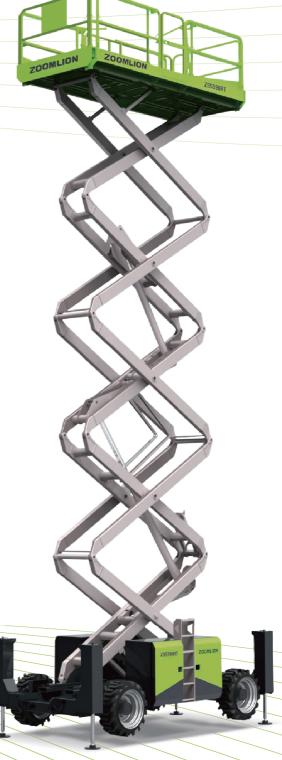

# ZONLION SCISSOR LIFTS ROUGH TERRAIN

Comply with CE/ANSI/CSA Standard

## HIGHLIGHTS

- ► Reliable auto-leveling function
- ▶ 1500lb/680kg platform capacity
- ▶ 4ft 3in platform extension
- ▶ Bilateral swing-out trays, simple to service and effective to control noise
- ▶ Smart telematic control interface with self-diagnostic monitoring capability