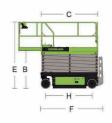

### ZS1530DC/ZS1530DC-Li/ZS1930DCS

Comply with ANSI/CSA Standard

| Model                                 | ZS1530DC     |                                       | ZS1530DC-Li         |                      | ZS1930DCS    |              |
|---------------------------------------|--------------|---------------------------------------|---------------------|----------------------|--------------|--------------|
|                                       | Imperial     | Metric                                | Imperial            | Metric               | Imperial     | Metric       |
|                                       |              | Size                                  |                     |                      |              |              |
| Work Height                           | 21ft 4in     | 6.5m                                  | 21ft 4in            | 6.5m                 | 25ft 7in     | 7.8m         |
| A-Platform Height-Elevated            | 14ft 9in     | 4.5m                                  | 14ft 9in            | 4.5m                 | 19ft         | 5.8m         |
| B-Platform Height-Stowed              | 3ft 1in      | 0.95m                                 | 3ft 1in             | 0.95m                | 3ft 5in      | 1.05m        |
| C-Platform Length                     | 4ft 3in      | 1.29m                                 | 4ft 3in             | 1.29m                | 5ft 5in      | 1.65m        |
| D-Platform Width                      | 2ft 4in      | 0.7m                                  | 2ft 4in             | 0.7m                 | 2ft 5in      | 0.74m        |
| Platform Extension                    | 2ft          | 0.6m                                  | 2ft                 | 0.6m                 | 3ft          | 0.91m        |
| E-Overall Height (Rails Up)           | 6ft 9in      | 2.05m                                 | 6ft 9in             | 2.05m                | 7ft 3in      | 2.20m        |
| Overall Height (Rails Down)           | 5ft 7in      | 1.7m                                  | 5ft 7in             | 1.7m                 | 5ft 10in     | 1.79m        |
| F-Overall Length                      | 4ft 9in      | 1.44m                                 | 4ft 9in             | 1.44m                | 6ft 1in      | 1.85m        |
| G-Overall Width                       | 2ft 6in      | 0.76m                                 | 2ft 6in             | 0.76m                | 2ft 6in      | 0.77m        |
| H Wheelbase                           | 3ft 5in      | 1.05m                                 | 3ft 5in             | 1.05m                | 4ft 6in      | 1.37m        |
| I-Ground Clearance (Stowed)           | 2.4in        | 0.06m                                 | 2.4in               | 0.06m                | 2.4in        | 0.06m        |
| J-Ground Clearance (Raised)           | 0.65in       | 0.017m                                | 0.65in              | 0.017m               | 0.65in       | 0.016m       |
|                                       |              | Performance                           |                     |                      |              |              |
| Platform Capacity                     | 530lb        | 240kg                                 | 530lb               | 240kg                | 510lb        | 230kg        |
| Capacity on Deck Extension            | 220lb        | 100kg                                 | 220lb               | 100kg                | 250lb        | 113kg        |
| Max. Number of Workers                |              | 2                                     | 2                   |                      | 2            |              |
| Drive Speed (Stowed)                  | 2.5mph       | 4km/h                                 | 2.5mph              | 4km/h                | 1.88mph      | 3km/h        |
| Drive Speed (Raised)                  | 0.5mph       | 0.8km/h                               | 0.5mph              | 0.8km/h              | 0.5mph       | 0.8km/h      |
| Turning Radius (Inside)               | 1ft 4in      | 0.4m                                  | 1ft 4in             | 0.4m                 | 1ft 4in      | 0.4m         |
| Turning Radius (Outside)              | 5ft 3in      | 1.6m                                  | 5ft 3in             | 1.6m                 | 6ft 7in      | 2m           |
| Lifting Motor                         | 24V/1.2KW    |                                       | 24V/1.2KW           |                      | 24V/2.2KW    |              |
| Drive Motor                           | 24V/2×0.45KW |                                       | 24V/2×0.45W         |                      | 24V/2×0.75KW |              |
| Up/Down Time                          | 23/25s       |                                       | 23/25s              |                      | 20s/24s      |              |
| Gradeability                          | 30%(17°)     |                                       | 30%(17°)            |                      | 25%(14°)     |              |
| Max. Working Slope (Lateral/Vertical) | 1.5°/3°      |                                       | 1.5°/3°             |                      | 1.5°/3°      |              |
| Control                               | Proportio    | ortional Control Proportional Control |                     | Proportional Control |              |              |
| Drive                                 | Rear Wheels  |                                       | Rear Wheels         |                      | Rear Wheels  |              |
| Brake                                 | Rear Wheels  |                                       | Rear Wheels         |                      | Rear Wheels  |              |
| Tire                                  | Ø9in×3in     | Ø230mm×80mm                           | Ø9in×3in            | Ø230mm×80mm          | φ12in×4in    | ф305mm×100mr |
|                                       |              | Power                                 |                     |                      |              |              |
| Battery                               | 2×12V/85Ah   |                                       | 80Ah Li-ion Battery |                      | 2×12V/150Ah  |              |
| Charger                               | 24V/15A      |                                       | 24V/15A             |                      | 24V/17A      |              |
|                                       |              | Weight                                |                     |                      |              |              |
| Gross                                 | 1975lb       | 895kg                                 | 1975lb              | 895kg                | 3164lb       | 1435kg       |
|                                       |              |                                       |                     |                      |              |              |