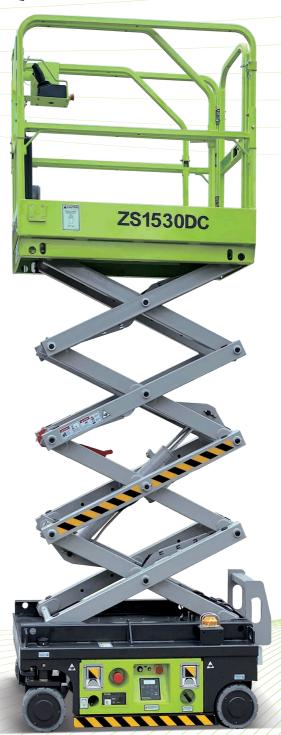

## ZOONLION MICRO SCISSOR LIFTS

ZS1530DC/ZS1530DC-Li/ZS1930DCS

Comply with ANSI/CSA Standard

#### **High Performance**

- ▶ Efficiency of direct electric-driven almost doubles hydraulic pump-driven
- ▶ Compact dimensions ideal for low and tight access applications
- ▶ Light weight only 895kg/1975lb (ZS1530DC/DC-Li only)
- ▶ Climbing up 30 percent grade slopes in a stowed position (ZS1530DC/DC-Li only)
- ► A maximum work height of 6.5m/21ft 4in (ZS1530DC/DC-Li only)

#### **Cost-Effectiveness**

- ▶ Modularized and unitized parts design ideal for maintenance
- Drawer type tray easy to service
- ▶ Robust & build to last, reliable, and safe

#### **Standard Features**

| Proportional controls            | On-board diagnostic             |
|----------------------------------|---------------------------------|
| All motion alarm                 | Over tilt protective system     |
| Fold-down handrails              | Forklift pockets                |
| Flashing beacon                  | Drivable at full height         |
| Self-closing entry gate          | Hour meter                      |
| Active pothole protection system | Extension deck (unidirectional) |
| Autobrake system                 | Charging protection system      |
| Emergency descent system         | Scissor maintenance prop        |
| Emergency stop button            | Load sensing system             |
| Maintenance-free battery         | Horn                            |