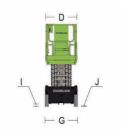

### ZS1530DC/ZS1530DC-Li/ZS1930DCS

Comply with ANSI/CSA Standard

| Model                                 | ZS1530DC     |                                       | ZS1530DC-Li         |                      | ZS1930DCS    |              |
|---------------------------------------|--------------|---------------------------------------|---------------------|----------------------|--------------|--------------|
|                                       | Imperial     | Metric                                | Imperial            | Metric               | Imperial     | Metric       |
|                                       |              | Size                                  |                     |                      |              |              |
| Work Height                           | 21ft 4in     | 6.5m                                  | 21ft 4in            | 6.5m                 | 25ft 7in     | 7.8m         |
| A-Platform Height-Elevated            | 14ft 9in     | 4.5m                                  | 14ft 9in            | 4.5m                 | 19ft         | 5.8m         |
| B-Platform Height-Stowed              | 3ft 1in      | 0.95m                                 | 3ft 1in             | 0.95m                | 3ft 5in      | 1.05m        |
| C-Platform Length                     | 4ft 3in      | 1.29m                                 | 4ft 3in             | 1.29m                | 5ft 5in      | 1.65m        |
| D-Platform Width                      | 2ft 4in      | 0.7m                                  | 2ft 4in             | 0.7m                 | 2ft 5in      | 0.74m        |
| Platform Extension                    | 2ft          | 0.6m                                  | 2ft                 | 0.6m                 | 3ft          | 0.91m        |
| E-Overall Height (Rails Up)           | 6ft 9in      | 2.05m                                 | 6ft 9in             | 2.05m                | 7ft 3in      | 2.20m        |
| Overall Height (Rails Down)           | 5ft 7in      | 1.7m                                  | 5ft 7in             | 1.7m                 | 5ft 10in     | 1.79m        |
| F-Overall Length                      | 4ft 9in      | 1.44m                                 | 4ft 9in             | 1.44m                | 6ft 1in      | 1.85m        |
| G-Overall Width                       | 2ft 6in      | 0.76m                                 | 2ft 6in             | 0.76m                | 2ft 6in      | 0.77m        |
| H Wheelbase                           | 3ft 5in      | 1.05m                                 | 3ft 5in             | 1.05m                | 4ft 6in      | 1.37m        |
| I-Ground Clearance (Stowed)           | 2.4in        | 0.06m                                 | 2.4in               | 0.06m                | 2.4in        | 0.06m        |
| J-Ground Clearance (Raised)           | 0.65in       | 0.017m                                | 0.65in              | 0.017m               | 0.65in       | 0.016m       |
|                                       |              | Performance                           |                     |                      |              |              |
| Platform Capacity                     | 530lb        | 240kg                                 | 530lb               | 240kg                | 510lb        | 230kg        |
| Capacity on Deck Extension            | 220lb        | 100kg                                 | 220lb               | 100kg                | 250lb        | 113kg        |
| Max. Number of Workers                |              | 2                                     | 2                   |                      | 2            |              |
| Drive Speed (Stowed)                  | 2.5mph       | 4km/h                                 | 2.5mph              | 4km/h                | 1.88mph      | 3km/h        |
| Drive Speed (Raised)                  | 0.5mph       | 0.8km/h                               | 0.5mph              | 0.8km/h              | 0.5mph       | 0.8km/h      |
| Turning Radius (Inside)               | 1ft 4in      | 0.4m                                  | 1ft 4in             | 0.4m                 | 1ft 4in      | 0.4m         |
| Turning Radius (Outside)              | 5ft 3in      | 1.6m                                  | 5ft 3in             | 1.6m                 | 6ft 7in      | 2m           |
| Lifting Motor                         | 24V/1.2KW    |                                       | 24V/1.2KW           |                      | 24V/2.2KW    |              |
| Drive Motor                           | 24V/2×0.45KW |                                       | 24V/2×0.45W         |                      | 24V/2×0.75KW |              |
| Up/Down Time                          | 23/25s       |                                       | 23/25s              |                      | 20s/24s      |              |
| Gradeability                          | 30%(17°)     |                                       | 30%(17°)            |                      | 25%(14°)     |              |
| Max. Working Slope (Lateral/Vertical) | 1.5°/3°      |                                       | 1.5°/3°             |                      | 1.5°/3°      |              |
| Control                               | Proportio    | ortional Control Proportional Control |                     | Proportional Control |              |              |
| Drive                                 | Rear Wheels  |                                       | Rear Wheels         |                      | Rear Wheels  |              |
| Brake                                 | Rear Wheels  |                                       | Rear Wheels         |                      | Rear Wheels  |              |
| Tire                                  | Ø9in×3in     | Ø230mm×80mm                           | Ø9in×3in            | Ø230mm×80mm          | φ12in×4in    | ф305mm×100mr |
|                                       |              | Power                                 |                     |                      |              |              |
| Battery                               | 2×12V/85Ah   |                                       | 80Ah Li-ion Battery |                      | 2×12V/150Ah  |              |
| Charger                               | 24V/15A      |                                       | 24V/15A             |                      | 24V/17A      |              |
|                                       |              | Weight                                |                     |                      |              |              |
| Gross                                 | 1975lb       | 895kg                                 | 1975lb              | 895kg                | 3164lb       | 1435kg       |
|                                       |              |                                       |                     |                      |              |              |