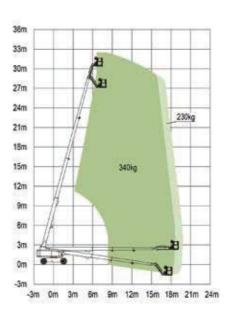

### **Comply with CE Standard**

| Model                                          | ZT30J         |                                                                   |  |
|------------------------------------------------|---------------|-------------------------------------------------------------------|--|
|                                                | Imperial      | Metric                                                            |  |
|                                                | Size          |                                                                   |  |
| Work Height                                    | 106ft 7in     | 32.48m                                                            |  |
| Platform Height                                | 100ft         | 30.48m                                                            |  |
| Horizontal Outreach                            | 64ft 11in     | 19.78m                                                            |  |
| A - Stowed Length                              | 40ft 9in      | 12.43m                                                            |  |
| B - Stowed Width                               | 8ft 2in       | 2.49m                                                             |  |
| C - Stowed Height                              | 9ft 2in       | 2.80m                                                             |  |
| D - Platform Length                            | 8ft           | 2.44m                                                             |  |
| E - Platform Width                             | 3ft           | 0.91m                                                             |  |
| Jib Length                                     | 6ft           | 1.83m                                                             |  |
| F - Wheelbase                                  | 10ft          | 3.05m                                                             |  |
| Tread                                          | 8ft 2in       | 2.49m                                                             |  |
| G - Ground Clearance                           | 1ft 4in       | 0.40m                                                             |  |
|                                                | Performance   |                                                                   |  |
| Platform Capacity<br>(Unrestricted/Restricted) | 507/750lb     | 230/340kg                                                         |  |
| Drive Speed (Stowed)                           | 3.42mph       | 5.5km/h                                                           |  |
| Gradeability                                   | 45            | 45% (24°)                                                         |  |
| Turning Radius (Inside)                        | 12ft          | 3.66m                                                             |  |
| Turning Radius (Outside)                       | 22ft 6in      | 6.86m                                                             |  |
| Turntable Swing                                | 360° c        | 360° continuous                                                   |  |
| Platform Rotation                              | ±             | ±90°                                                              |  |
| Tail Swing                                     | 4ft 10in      | 1.47m                                                             |  |
| Jib (Range of Articulation)                    | 130° (-       | 130° (-55°~75°)                                                   |  |
| Max. Wind Speed                                | 28mph         | 12.5m/s                                                           |  |
|                                                | Power         |                                                                   |  |
| Engine                                         |               | Cummins QSF2.8 54kW/2400rpm<br>Weichai DHN2.3G0020 55.4kW/2600rpm |  |
| Fuel Tank Capacity                             | 39.6 (us gal) | 150L                                                              |  |
| Control Voltage                                | 1.            | 12V DC                                                            |  |
| Hydraulic Tank Capacity                        | 39.6gal       | 150L                                                              |  |
| Drive Mode                                     |               | 4WD                                                               |  |
| Steering Mode                                  | Fror          | Front-wheel                                                       |  |
|                                                | Tire          |                                                                   |  |
| Туре                                           |               | 15-625 Foam-filled Tires<br>385/65-24 Solid Tires                 |  |
|                                                | Weight        |                                                                   |  |
| Gross                                          | 42770lb       | 19400kg                                                           |  |

Range of Motion ZT30J