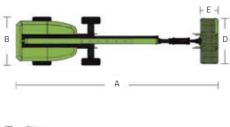

### **Comply with CE Standard**

| Model                                          | ZT30J         |                                                                   |  |
|------------------------------------------------|---------------|-------------------------------------------------------------------|--|
|                                                | Imperial      | Metric                                                            |  |
|                                                | Size          |                                                                   |  |
| Work Height                                    | 106ft 7in     | 32.48m                                                            |  |
| Platform Height                                | 100ft         | 30.48m                                                            |  |
| Horizontal Outreach                            | 64ft 11in     | 19.78m                                                            |  |
| A - Stowed Length                              | 40ft 9in      | 12.43m                                                            |  |
| B - Stowed Width                               | 8ft 2in       | 2.49m                                                             |  |
| C - Stowed Height                              | 9ft 2in       | 2.80m                                                             |  |
| D - Platform Length                            | 8ft           | 2.44m                                                             |  |
| E - Platform Width                             | 3ft           | 0.91m                                                             |  |
| Jib Length                                     | 6ft           | 1.83m                                                             |  |
| F - Wheelbase                                  | 10ft          | 3.05m                                                             |  |
| Tread                                          | 8ft 2in       | 2.49m                                                             |  |
| G - Ground Clearance                           | 1ft 4in       | 0.40m                                                             |  |
|                                                | Performance   |                                                                   |  |
| Platform Capacity<br>(Unrestricted/Restricted) | 507/750lb     | 230/340kg                                                         |  |
| Drive Speed (Stowed)                           | 3.42mph       | 5.5km/h                                                           |  |
| Gradeability                                   | 45            | 45% (24°)                                                         |  |
| Turning Radius (Inside)                        | 12ft          | 3.66m                                                             |  |
| Turning Radius (Outside)                       | 22ft 6in      | 6.86m                                                             |  |
| Turntable Swing                                | 360° c        | 360° continuous                                                   |  |
| Platform Rotation                              | ±             | ±90°                                                              |  |
| Tail Swing                                     | 4ft 10in      | 1.47m                                                             |  |
| Jib (Range of Articulation)                    | 130° (-       | 130° (-55°~75°)                                                   |  |
| Max. Wind Speed                                | 28mph         | 12.5m/s                                                           |  |
|                                                | Power         |                                                                   |  |
| Engine                                         |               | Cummins QSF2.8 54kW/2400rpm<br>Weichai DHN2.3G0020 55.4kW/2600rpm |  |
| Fuel Tank Capacity                             | 39.6 (us gal) | 150L                                                              |  |
| Control Voltage                                | 1.            | 12V DC                                                            |  |
| Hydraulic Tank Capacity                        | 39.6gal       | 150L                                                              |  |
| Drive Mode                                     |               | 4WD                                                               |  |
| Steering Mode                                  | Fror          | Front-wheel                                                       |  |
|                                                | Tire          |                                                                   |  |
| Туре                                           |               | 15-625 Foam-filled Tires<br>385/65-24 Solid Tires                 |  |
|                                                | Weight        |                                                                   |  |
| Gross                                          | 42770lb       | 19400kg                                                           |  |