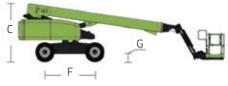

### **Comply with CE Standard**

| Model                                          | ZT30J         |                                                                   |  |
|------------------------------------------------|---------------|-------------------------------------------------------------------|--|
|                                                | Imperial      | Metric                                                            |  |
|                                                | Size          |                                                                   |  |
| Work Height                                    | 106ft 7in     | 32.48m                                                            |  |
| Platform Height                                | 100ft         | 30.48m                                                            |  |
| Horizontal Outreach                            | 64ft 11in     | 19.78m                                                            |  |
| A - Stowed Length                              | 40ft 9in      | 12.43m                                                            |  |
| B - Stowed Width                               | 8ft 2in       | 2.49m                                                             |  |
| C - Stowed Height                              | 9ft 2in       | 2.80m                                                             |  |
| D - Platform Length                            | 8ft           | 2.44m                                                             |  |
| E - Platform Width                             | 3ft           | 0.91m                                                             |  |
| Jib Length                                     | 6ft           | 1.83m                                                             |  |
| F - Wheelbase                                  | 10ft          | 3.05m                                                             |  |
| Tread                                          | 8ft 2in       | 2.49m                                                             |  |
| G - Ground Clearance                           | 1ft 4in       | 0.40m                                                             |  |
|                                                | Performance   |                                                                   |  |
| Platform Capacity<br>(Unrestricted/Restricted) | 507/750lb     | 230/340kg                                                         |  |
| Drive Speed (Stowed)                           | 3.42mph       | 5.5km/h                                                           |  |
| Gradeability                                   | 45            | 45% (24°)                                                         |  |
| Turning Radius (Inside)                        | 12ft          | 3.66m                                                             |  |
| Turning Radius (Outside)                       | 22ft 6in      | 6.86m                                                             |  |
| Turntable Swing                                | 360° c        | 360° continuous                                                   |  |
| Platform Rotation                              | ±             | ±90°                                                              |  |
| Tail Swing                                     | 4ft 10in      | 1.47m                                                             |  |
| Jib (Range of Articulation)                    | 130° (-       | 130° (-55°~75°)                                                   |  |
| Max. Wind Speed                                | 28mph         | 12.5m/s                                                           |  |
|                                                | Power         |                                                                   |  |
| Engine                                         |               | Cummins QSF2.8 54kW/2400rpm<br>Weichai DHN2.3G0020 55.4kW/2600rpm |  |
| Fuel Tank Capacity                             | 39.6 (us gal) | 150L                                                              |  |
| Control Voltage                                | 1.            | 12V DC                                                            |  |
| Hydraulic Tank Capacity                        | 39.6gal       | 150L                                                              |  |
| Drive Mode                                     |               | 4WD                                                               |  |
| Steering Mode                                  | Fror          | Front-wheel                                                       |  |
|                                                | Tire          |                                                                   |  |
| Туре                                           |               | 15-625 Foam-filled Tires<br>385/65-24 Solid Tires                 |  |
|                                                | Weight        |                                                                   |  |
| Gross                                          | 42770lb       | 19400kg                                                           |  |

Range of Motion ZT30J