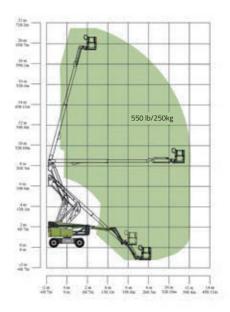

Range of Motion ZA20JE

## ZA20JE

Comply with CE/ANSI/CSA Standard

| Model                    | ZA20JE                               |                                   |  |
|--------------------------|--------------------------------------|-----------------------------------|--|
|                          | Imperial                             | Metric                            |  |
|                          | Size                                 |                                   |  |
| Work Height              | 70ft 4in                             | 21.45m                            |  |
| Platform Height          | 63ft 10in                            | 19.45m                            |  |
| Horizontal Outreach      | 39ft 6in                             | 12.05m                            |  |
| Up and Over Height       | 27ft 1in                             | 8.25m                             |  |
| A - Stowed Length        | 28ft 7in                             | 8.72m                             |  |
| B - Stowed Width         | 8ft 1in                              | 2.46m                             |  |
| C - Stowed Height        | 8ft 3in                              | 2.52m                             |  |
| D - Platform Length      | 6.00ft (standard)<br>8.01ft (option) | 1.83m (standard)<br>2.44 (option) |  |
| E - Platform Width       | 2.49ft (standard)<br>2.99ft (option) | 0.76m (standard)<br>0.91 (option) |  |
| Jib Length               | 5ft                                  | 1.53m                             |  |
| F - Wheelbase            | 8ft 3in                              | 2.52m                             |  |
| G - Ground Clearance     | 1ft 1in                              | 0.33m                             |  |
|                          | Performance                          |                                   |  |
| Platform Capacity        | 550 lb                               | 250kg                             |  |
| Drive Speed              | 3.79 mph                             | 6.1km/h                           |  |
| Gradeability             | 45%(24°)                             |                                   |  |
| Axles Oscillation        | 8in                                  | 0.20m                             |  |
| Turning Radius (Inside)  | 9ft 1in                              | 2.78m                             |  |
| Turning Radius (Outside) | 18ft                                 | 5.49m                             |  |
| Swing                    | 360° continuous/400° non-continuous  |                                   |  |
| Platform Rotation        | ±90°                                 |                                   |  |
| H-Tail Swing             | 2ft                                  | 0.6m                              |  |
| Max. Wind Speed          | 28mph                                | 12.5m/s                           |  |
|                          | Power                                |                                   |  |
| Battery                  | 24×2V                                | 24×2V/440Ah                       |  |
| Charger                  | 48V.                                 | 48V/60A                           |  |
| Drive Motor              | AC 32V/4.4hp                         | AC 32V/3.3kW                      |  |
| Lift Motor               | AC 32V/13.4hp                        | AC 32V/10kW                       |  |
| Auxiliary Power          | 12V DC                               |                                   |  |
| Hydraulic Tank Capacity  | 19.8 (us gal)                        | 75L                               |  |
| Drive                    |                                      | VD                                |  |
|                          | Tire                                 |                                   |  |
|                          |                                      | 33×12 D610 Foam-filled Tires      |  |
| 76-                      | Weight                               | Table Med                         |  |
| Gross                    | 20283 lb                             | 9200kg                            |  |
| 01033                    | 20203 10                             | JZOOKS                            |  |