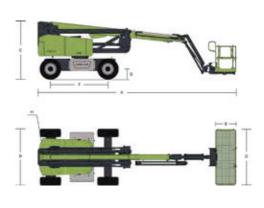

## ZA20JE

Comply with CE/ANSI/CSA Standard

| Model                    | ZA20JE                               |                                   |  |
|--------------------------|--------------------------------------|-----------------------------------|--|
|                          | Imperial                             | Metric                            |  |
|                          | Size                                 |                                   |  |
| Work Height              | 70ft 4in                             | 21.45m                            |  |
| Platform Height          | 63ft 10in                            | 19.45m                            |  |
| Horizontal Outreach      | 39ft 6in                             | 12.05m                            |  |
| Up and Over Height       | 27ft 1in                             | 8.25m                             |  |
| A - Stowed Length        | 28ft 7in                             | 8.72m                             |  |
| B - Stowed Width         | 8ft 1in                              | 2.46m                             |  |
| C - Stowed Height        | 8ft 3in                              | 2.52m                             |  |
| D - Platform Length      | 6.00ft (standard)<br>8.01ft (option) | 1.83m (standard)<br>2.44 (option) |  |
| E - Platform Width       | 2.49ft (standard)<br>2.99ft (option) | 0.76m (standard)<br>0.91 (option) |  |
| Jib Length               | 5ft                                  | 1.53m                             |  |
| F - Wheelbase            | 8ft 3in                              | 2.52m                             |  |
| G - Ground Clearance     | 1ft 1in                              | 0.33m                             |  |
|                          | Performance                          |                                   |  |
| Platform Capacity        | 550 lb                               | 250kg                             |  |
| Drive Speed              | 3.79 mph                             | 6.1km/h                           |  |
| Gradeability             | 45%(24°)                             |                                   |  |
| Axles Oscillation        | 8in                                  | 0.20m                             |  |
| Turning Radius (Inside)  | 9ft 1in                              | 2.78m                             |  |
| Turning Radius (Outside) | 18ft                                 | 5.49m                             |  |
| Swing                    | 360° continuous/400° non-continuous  |                                   |  |
| Platform Rotation        | ±90°                                 |                                   |  |
| H-Tail Swing             | 2ft                                  | 0.6m                              |  |
| Max. Wind Speed          | 28mph                                | 12.5m/s                           |  |
|                          | Power                                |                                   |  |
| Battery                  | 24×2V                                | 24×2V/440Ah                       |  |
| Charger                  | 48V.                                 | 48V/60A                           |  |
| Drive Motor              | AC 32V/4.4hp                         | AC 32V/3.3kW                      |  |
| Lift Motor               | AC 32V/13.4hp                        | AC 32V/10kW                       |  |
| Auxiliary Power          | 12V DC                               |                                   |  |
| Hydraulic Tank Capacity  | 19.8 (us gal)                        | 75L                               |  |
| Drive                    |                                      | VD                                |  |
|                          | Tire                                 |                                   |  |
|                          |                                      | 33×12 D610 Foam-filled Tires      |  |
| 76-                      | Weight                               | Table Med                         |  |
| Gross                    | 20283 lb                             | 9200kg                            |  |
| 01033                    | 20203 10                             | JZOOKS                            |  |