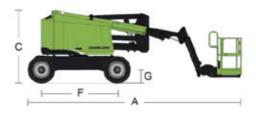

#### Comply with CE/ANSI/CSA Standard

| Model                     | ZA14J                                                                                             |          |
|---------------------------|---------------------------------------------------------------------------------------------------|----------|
|                           | Imperial                                                                                          | Metric   |
|                           | Size                                                                                              |          |
| Work Height               | 51ft 10in                                                                                         | 15.80m   |
| Platform Height           | 45ft 3in                                                                                          | 13.80m   |
| Horizontal Outreach       | 27ft 3in                                                                                          | 8.30m    |
| Up and Over Height        | 24ft 9in                                                                                          | 7.55m    |
| A - Stowed Length         | 21ft 7in                                                                                          | 6.57m    |
| B - Stowed Width          | 7ft 7in                                                                                           | 2.30m    |
| C - Stowed Height         | 7ft 5in                                                                                           | 2.27m    |
| D - Platform Length       | 6ft                                                                                               | 1.83m    |
| E - Platform Width        | 2ft 6in                                                                                           | 0.76m    |
| Jib Length                | 4ft 1in                                                                                           | 1.24m    |
| F - Wheelbase             | 7ft 9in                                                                                           | 2.36m    |
| G - Ground Clearance      | 1ft 5in                                                                                           | 0.42m    |
|                           | Performance                                                                                       |          |
| Platform Capacity         | 660 lb                                                                                            | 300kg    |
| Drive Speed               | 4.23 mph                                                                                          | 6.8km/h  |
| Gradeability              | 45%(24°)                                                                                          | 45%(24°) |
| Axles Oscillation         | 4in                                                                                               | 0.1m     |
| Turning Radius (Inside)   | 6ft 9in                                                                                           | 2.06m    |
| Turning Radius (Outside)  | 15ft 8in                                                                                          | 4.78m    |
| Swing                     | 355° non-continuous                                                                               |          |
| Platform Rotation         | ±90°                                                                                              |          |
| H-Tail Swing              | 0                                                                                                 |          |
| Max. Wind Speed           | 28mph                                                                                             | 12.5m/s  |
|                           | Power                                                                                             |          |
| Diesel Engine             | Kubota V2403 36kW/2600rpm<br>Weichai WP3.2G50E317A 36.8kW/2500rpm<br>Deutz D2.9 L4 36.4kW/2600rpm |          |
| Fuel Tank Capacity        | 17.2 (us gal)                                                                                     | 65L      |
| Auxiliary Power           | 12V                                                                                               |          |
| Control Voltage           | 12V                                                                                               |          |
| Hydraulic System Capacity | 39.6 (us gal)                                                                                     | 150L     |
| Hydraulic Tank Capacity   | 20.1 (us gal)                                                                                     | 76L      |
| Drive                     | 4WD                                                                                               |          |
|                           | Tire                                                                                              |          |
| Туре                      | 315/55 D20 Foam-filled Tires<br>33×12-20 Solid Tires                                              |          |
|                           | Weight                                                                                            |          |
| Gross                     | 15653 lb                                                                                          | 7100kg   |