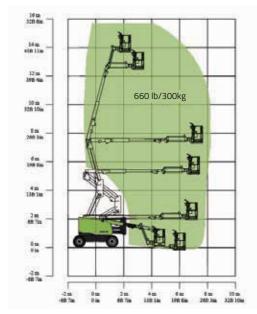

Range of Motion ZA14J

#### Comply with CE/ANSI/CSA Standard

| Model                     | ZA14J                                                                                             |          |
|---------------------------|---------------------------------------------------------------------------------------------------|----------|
|                           | Imperial                                                                                          | Metric   |
|                           | Size                                                                                              |          |
| Work Height               | 51ft 10in                                                                                         | 15.80m   |
| Platform Height           | 45ft 3in                                                                                          | 13.80m   |
| Horizontal Outreach       | 27ft 3in                                                                                          | 8.30m    |
| Up and Over Height        | 24ft 9in                                                                                          | 7.55m    |
| A - Stowed Length         | 21ft 7in                                                                                          | 6.57m    |
| B - Stowed Width          | 7ft 7in                                                                                           | 2.30m    |
| C - Stowed Height         | 7ft 5in                                                                                           | 2.27m    |
| D - Platform Length       | 6ft                                                                                               | 1.83m    |
| E - Platform Width        | 2ft 6in                                                                                           | 0.76m    |
| Jib Length                | 4ft 1in                                                                                           | 1.24m    |
| F - Wheelbase             | 7ft 9in                                                                                           | 2.36m    |
| G - Ground Clearance      | 1ft 5in                                                                                           | 0.42m    |
|                           | Performance                                                                                       |          |
| Platform Capacity         | 660 lb                                                                                            | 300kg    |
| Drive Speed               | 4.23 mph                                                                                          | 6.8km/h  |
| Gradeability              | 45%(24°)                                                                                          | 45%(24°) |
| Axles Oscillation         | 4in                                                                                               | 0.1m     |
| Turning Radius (Inside)   | 6ft 9in                                                                                           | 2.06m    |
| Turning Radius (Outside)  | 15ft 8in                                                                                          | 4.78m    |
| Swing                     | 355° non-continuous                                                                               |          |
| Platform Rotation         | ±90°                                                                                              |          |
| H-Tail Swing              | 0                                                                                                 |          |
| Max. Wind Speed           | 28mph                                                                                             | 12.5m/s  |
|                           | Power                                                                                             |          |
| Diesel Engine             | Kubota V2403 36kW/2600rpm<br>Weichai WP3.2G50E317A 36.8kW/2500rpm<br>Deutz D2.9 L4 36.4kW/2600rpm |          |
| Fuel Tank Capacity        | 17.2 (us gal)                                                                                     | 65L      |
| Auxiliary Power           | 12V                                                                                               |          |
| Control Voltage           | 12V                                                                                               |          |
| Hydraulic System Capacity | 39.6 (us gal)                                                                                     | 150L     |
| Hydraulic Tank Capacity   | 20.1 (us gal)                                                                                     | 76L      |
| Drive                     | 4WD                                                                                               |          |
|                           | Tire                                                                                              |          |
| Туре                      | 315/55 D20 Foam-filled Tires<br>33×12-20 Solid Tires                                              |          |
|                           | Weight                                                                                            |          |
| Gross                     | 15653 lb                                                                                          | 7100kg   |