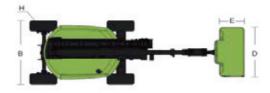

#### Comply with CE/ANSI/CSA Standard

| Model                     | ZA14J                                                                                             |          |
|---------------------------|---------------------------------------------------------------------------------------------------|----------|
|                           | Imperial                                                                                          | Metric   |
|                           | Size                                                                                              |          |
| Work Height               | 51ft 10in                                                                                         | 15.80m   |
| Platform Height           | 45ft 3in                                                                                          | 13.80m   |
| Horizontal Outreach       | 27ft 3in                                                                                          | 8.30m    |
| Up and Over Height        | 24ft 9in                                                                                          | 7.55m    |
| A - Stowed Length         | 21ft 7in                                                                                          | 6.57m    |
| B - Stowed Width          | 7ft 7in                                                                                           | 2.30m    |
| C - Stowed Height         | 7ft 5in                                                                                           | 2.27m    |
| D - Platform Length       | 6ft                                                                                               | 1.83m    |
| E - Platform Width        | 2ft 6in                                                                                           | 0.76m    |
| Jib Length                | 4ft 1in                                                                                           | 1.24m    |
| F - Wheelbase             | 7ft 9in                                                                                           | 2.36m    |
| G - Ground Clearance      | 1ft 5in                                                                                           | 0.42m    |
|                           | Performance                                                                                       |          |
| Platform Capacity         | 660 lb                                                                                            | 300kg    |
| Drive Speed               | 4.23 mph                                                                                          | 6.8km/h  |
| Gradeability              | 45%(24°)                                                                                          | 45%(24°) |
| Axles Oscillation         | 4in                                                                                               | 0.1m     |
| Turning Radius (Inside)   | 6ft 9in                                                                                           | 2.06m    |
| Turning Radius (Outside)  | 15ft 8in                                                                                          | 4.78m    |
| Swing                     | 355° non-continuous                                                                               |          |
| Platform Rotation         | ±90°                                                                                              |          |
| H-Tail Swing              | 0                                                                                                 |          |
| Max. Wind Speed           | 28mph                                                                                             | 12.5m/s  |
|                           | Power                                                                                             |          |
| Diesel Engine             | Kubota V2403 36kW/2600rpm<br>Weichai WP3.2G50E317A 36.8kW/2500rpm<br>Deutz D2.9 L4 36.4kW/2600rpm |          |
| Fuel Tank Capacity        | 17.2 (us gal)                                                                                     | 65L      |
| Auxiliary Power           | 12V                                                                                               |          |
| Control Voltage           | 12V                                                                                               |          |
| Hydraulic System Capacity | 39.6 (us gal)                                                                                     | 150L     |
| Hydraulic Tank Capacity   | 20.1 (us gal)                                                                                     | 76L      |
| Drive                     | 4WD                                                                                               |          |
|                           | Tire                                                                                              |          |
| Туре                      | 315/55 D20 Foam-filled Tires<br>33×12-20 Solid Tires                                              |          |
|                           | Weight                                                                                            |          |
| Gross                     | 15653 lb                                                                                          | 7100kg   |