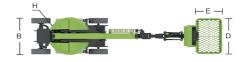

### **ZA10RJE**

Comply with CE/ANSI/CSA Standard

| Model                                   | ZI           | A10RJE           |
|-----------------------------------------|--------------|------------------|
|                                         | Imperial     | Metric           |
|                                         | Dimension    |                  |
| Work Height                             | 37ft 11in    | 11.55m           |
| Platform Height                         | 31ft 4in     | 9.55m            |
| Horizontal Outreach                     | 20ft 6in     | 6.25m            |
| Up and Over Height                      | 15ft 1in     | 4.6m             |
| A - Stowed Length                       | 18ft 1in     | 5.5m             |
| B - Stowed Width                        | 3ft 11in     | 1.19m            |
| C - Stowed Height                       | 6ft 6in      | 1.98m            |
| D - Platform Length                     | 3ft 10in     | 1.17m            |
| E - Platform Width                      | 2ft 6in      | 0.76m            |
| Jib length                              | 4ft 1in      | 1.24m            |
| F - Wheelbase                           | 5ft 5in      | 1.65m            |
| G - Ground Clearance                    | 4in          | 0.1m             |
| I - Transport Length (Jib tucked under) | 13ft         | 3.95m            |
| J - Transport Height (Jib tucked under) | 8ft          | 2.45m            |
|                                         | Performance  |                  |
| Platform Capacity                       | 507lbs       | 230kg            |
| Drive Speed                             | 3.11mph      | 5km/h            |
| Gradeability                            | 35% (19°)    | 35% (19°)        |
| Turning Radius (Inside)                 | 5ft 7in      | 1.7m             |
| Turning Radius (Outside)                | 10ft 8in     | 3.25m            |
| Turntable Swing                         | 355° nor     | n-continuous     |
| Jib Swing                               | ±90°         |                  |
| Platform Rotation                       | ±90°         |                  |
| H-Tail Swing                            |              | 0m               |
| Max. Wind Speed                         | 28mph        | 12.5m/s          |
|                                         | Power        |                  |
| Battery                                 | 24×2V/330Ah  |                  |
| Charger                                 | 48V/35A      |                  |
| Drive Motor                             | AC 48V/6hp   | AC 48V/3.3kW     |
| Lift Motor                              | DC 48V/6hp   | DC 48V/4.5kW     |
| Auxiliary Power                         | Manual pump  |                  |
| Hydraulic Tank Capacity                 | 3.96(us gal) | 15L              |
|                                         | Tire         |                  |
| Туре                                    | 22X7X17.7    | 75'seamless tire |
|                                         | Weight       |                  |
| Gross                                   | 14440lbs     | 6550kg           |
|                                         |              |                  |