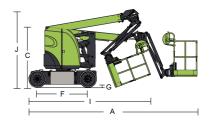

### **ZA10RJE**

Comply with CE/ANSI/CSA Standard

| Model                                   | ZI           | A10RJE           |
|-----------------------------------------|--------------|------------------|
|                                         | Imperial     | Metric           |
|                                         | Dimension    |                  |
| Work Height                             | 37ft 11in    | 11.55m           |
| Platform Height                         | 31ft 4in     | 9.55m            |
| Horizontal Outreach                     | 20ft 6in     | 6.25m            |
| Up and Over Height                      | 15ft 1in     | 4.6m             |
| A - Stowed Length                       | 18ft 1in     | 5.5m             |
| B - Stowed Width                        | 3ft 11in     | 1.19m            |
| C - Stowed Height                       | 6ft 6in      | 1.98m            |
| D - Platform Length                     | 3ft 10in     | 1.17m            |
| E - Platform Width                      | 2ft 6in      | 0.76m            |
| Jib length                              | 4ft 1in      | 1.24m            |
| F - Wheelbase                           | 5ft 5in      | 1.65m            |
| G - Ground Clearance                    | 4in          | 0.1m             |
| I - Transport Length (Jib tucked under) | 13ft         | 3.95m            |
| J - Transport Height (Jib tucked under) | 8ft          | 2.45m            |
|                                         | Performance  |                  |
| Platform Capacity                       | 507lbs       | 230kg            |
| Drive Speed                             | 3.11mph      | 5km/h            |
| Gradeability                            | 35% (19°)    | 35% (19°)        |
| Turning Radius (Inside)                 | 5ft 7in      | 1.7m             |
| Turning Radius (Outside)                | 10ft 8in     | 3.25m            |
| Turntable Swing                         | 355° nor     | n-continuous     |
| Jib Swing                               | ±90°         |                  |
| Platform Rotation                       | ±90°         |                  |
| H-Tail Swing                            |              | 0m               |
| Max. Wind Speed                         | 28mph        | 12.5m/s          |
|                                         | Power        |                  |
| Battery                                 | 24×2V/330Ah  |                  |
| Charger                                 | 48V/35A      |                  |
| Drive Motor                             | AC 48V/6hp   | AC 48V/3.3kW     |
| Lift Motor                              | DC 48V/6hp   | DC 48V/4.5kW     |
| Auxiliary Power                         | Manual pump  |                  |
| Hydraulic Tank Capacity                 | 3.96(us gal) | 15L              |
|                                         | Tire         |                  |
| Туре                                    | 22X7X17.7    | 75'seamless tire |
|                                         | Weight       |                  |
| Gross                                   | 14440lbs     | 6550kg           |
|                                         |              |                  |