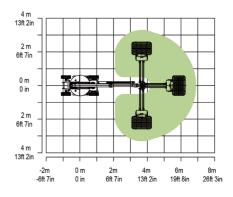

### **ZA10RJE**

Comply with CE/ANSI/CSA Standard

| Model                                   | ZI           | A10RJE           |
|-----------------------------------------|--------------|------------------|
|                                         | Imperial     | Metric           |
|                                         | Dimension    |                  |
| Work Height                             | 37ft 11in    | 11.55m           |
| Platform Height                         | 31ft 4in     | 9.55m            |
| Horizontal Outreach                     | 20ft 6in     | 6.25m            |
| Up and Over Height                      | 15ft 1in     | 4.6m             |
| A - Stowed Length                       | 18ft 1in     | 5.5m             |
| B - Stowed Width                        | 3ft 11in     | 1.19m            |
| C - Stowed Height                       | 6ft 6in      | 1.98m            |
| D - Platform Length                     | 3ft 10in     | 1.17m            |
| E - Platform Width                      | 2ft 6in      | 0.76m            |
| Jib length                              | 4ft 1in      | 1.24m            |
| F - Wheelbase                           | 5ft 5in      | 1.65m            |
| G - Ground Clearance                    | 4in          | 0.1m             |
| I - Transport Length (Jib tucked under) | 13ft         | 3.95m            |
| J - Transport Height (Jib tucked under) | 8ft          | 2.45m            |
|                                         | Performance  |                  |
| Platform Capacity                       | 507lbs       | 230kg            |
| Drive Speed                             | 3.11mph      | 5km/h            |
| Gradeability                            | 35% (19°)    | 35% (19°)        |
| Turning Radius (Inside)                 | 5ft 7in      | 1.7m             |
| Turning Radius (Outside)                | 10ft 8in     | 3.25m            |
| Turntable Swing                         | 355° nor     | n-continuous     |
| Jib Swing                               | ±90°         |                  |
| Platform Rotation                       | ±90°         |                  |
| H-Tail Swing                            |              | 0m               |
| Max. Wind Speed                         | 28mph        | 12.5m/s          |
|                                         | Power        |                  |
| Battery                                 | 24×2V/330Ah  |                  |
| Charger                                 | 48V/35A      |                  |
| Drive Motor                             | AC 48V/6hp   | AC 48V/3.3kW     |
| Lift Motor                              | DC 48V/6hp   | DC 48V/4.5kW     |
| Auxiliary Power                         | Manual pump  |                  |
| Hydraulic Tank Capacity                 | 3.96(us gal) | 15L              |
|                                         | Tire         |                  |
| Туре                                    | 22X7X17.7    | 75'seamless tire |
|                                         | Weight       |                  |
| Gross                                   | 14440lbs     | 6550kg           |
|                                         |              |                  |

Range of Motion ZA10RJE

Range of Jib Swing Motion ZA10RJE