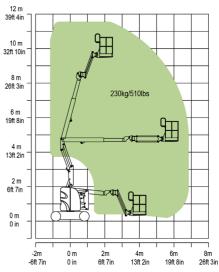

|
| Charger                                 | 48V/35A      |                  |
| Drive Motor                             | AC 48V/6hp   | AC 48V/3.3kW     |
| Lift Motor                              | DC 48V/6hp   | DC 48V/4.5kW     |
| Auxiliary Power                         | Manual pump  |                  |
| Hydraulic Tank Capacity                 | 3.96(us gal) | 15L              |
|                                         | Tire         |                  |
| Туре                                    | 22X7X17.7    | 75'seamless tire |
|                                         | Weight       |                  |
| Gross                                   | 14440lbs     | 6550kg           |
|                                         |              |                  |







Range of Motion ZA10RJE



Range of Jib Swing Motion ZA10RJE