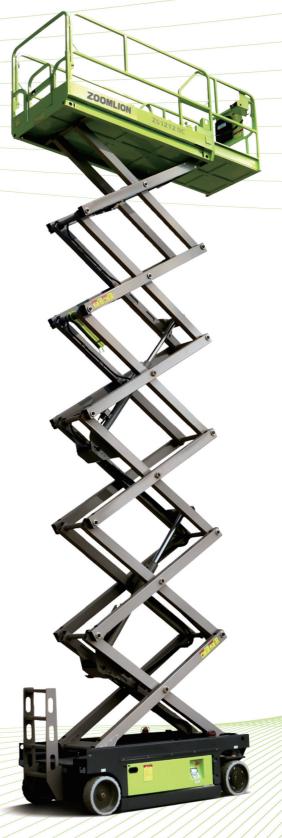

# ZONALION SCISSOR LIFTS DC SERIES

Comply with CE/ANSI/CSA Standard

### **ACCESS WITH ZOOMLION GREEN**