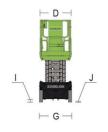

## MAIN SPECS OF SCISSOR LIFTS DC SERIES

Comply with CE/ANSI/CSA Standard

| Model                                    | ZS0607DC                |                  | ZS0808DC                |                         | ZS08                    | 12DC                    | ZS1                     | ZS1012DC |                         | ZS1212DC         |                         | ZS1414DC         |  |
|------------------------------------------|-------------------------|------------------|-------------------------|-------------------------|-------------------------|-------------------------|-------------------------|----------|-------------------------|------------------|-------------------------|------------------|--|
|                                          | Imperial                | Metric           | Imperial                | Metric                  | Imperia                 | Metric                  | Imperia                 | I Metric | Imperial                | Metric           | Imperial                | Metric           |  |
|                                          |                         |                  |                         |                         |                         | Size                    |                         |          |                         |                  |                         |                  |  |
| Work Height                              | 25ft 7in                | 7.8m             | 32ft 10in               | 10.00m                  | 32ft 10ii               | n 10.00m                | 38ft 9ir                | 11.80m   | 45ft 3in                | 13.80m           | 51ft 6in                | 15.7m            |  |
| A-Platform Height-Elevated               | 19ft                    | 5.8m             | 26ft 3in                | 8.00m                   | 26ft 3in                | 8.00m                   | 32ft 2ir                | 9.80m    | 38ft 9in                | 11.80m           | 44ft 11ir               | 13.7m            |  |
| B-Platform Height-Stowed                 | 3ft 5in                 | 1.05m            | 4ft 2in                 | 1.26m                   | 4ft 2n                  | 1.26m                   | 4ft 7in                 | 1.39m    | 4ft 12in                | 1.52m            | 5ft 1in                 | 1.54m            |  |
| C-Platform Length                        | 5ft 5in                 | 1,65m            | 7ft 7in                 | 2,30m                   | 7ft 7in                 | 2,30m                   | 7ft 7in                 | 2,30m    | 7ft 7in                 | 2,30m            | 8ft 9in                 | 2,67m            |  |
| D-Platform Width                         | 2ft 5in                 | 0.74m            | 2ft 8in                 | 0.81m                   | 3ft 8in                 | 1.12m                   | 3ft 8in                 | 1.12m    | 3ft 8in                 | 1.12m            | 3ft 8in                 | 1.12m            |  |
| Platform Extension                       | 3ft                     | 0,91m            | 3ft                     | 0,91m                   | 3ft                     | 0,91m                   | 3ft                     | 0,91m    | 3ft                     | 0,91m            | 3ft                     | 0,91m            |  |
| E-Overall Height (Rails Up)              | 7ft 3in                 | 2.20m            | 7ft 11in                | 2.4m                    | 7ft 11in                | 2.4m                    | 8ft 4in                 | 2.53m    | 8ft 9in                 | 2.66m            | 8ft 10in                | 2.68m            |  |
| Overall Height (Rails Down)              | 5ft 10in                | 1.79m            | 6ft 3in                 | 1.9m                    | 6ft 2in                 | 1.87m                   | 6ft 7in                 | 2m       | 6ft 12in                | 2.13m            | 7ft 1in                 | 2.15m            |  |
| F-Overall Length                         | 6ft 1in                 | 1.85m            | 8ft 2in                 | 2.49m                   | 8ft 2in                 | 2,49m                   | 8ft 2in                 | 2,49m    | 8ft 2in                 | 2,49m            | 9ft 5in                 | 2,87m            |  |
| G-Overall Width                          | 2ft 6in                 | 0.76m            | 2ft 8in                 | 0.81m                   | 3ft 9in                 | 1.15m                   | 3ft 9in                 | 1.15m    | 3ft 9in                 | 1.15m            | 4ft 7in                 | 1.4m             |  |
| H Wheelbase                              | 4ft 6in                 | 1,37m            | 6ft 1in                 | 1,85m                   | 6ft 1in                 | 1,85m                   | 6ft 1in                 | 1,85m    | 6ft 1in                 | 1,85m            | 7ft 3in                 | 2,22m            |  |
| I-Ground Clearance (Stowed)              | 2.4in                   | 0.06m            | 4 <b>.</b> 5in          | 0.11m                   | 4 <b>.</b> 5in          | 0.11m                   | 4.5in                   | 0.11m    | 4.5in                   | 0.11m            | 4 <b>.</b> 5in          | 0.11m            |  |
| J-Ground Clearance (Raised)              | 0.65in                  | 0.016m           | 0.75in                  | 0.02m                   | 0.75in                  | 0.02m                   | 0.75in                  | 0.02m    | 0.75in                  | 0.02m            | 0.75in                  | 0.02m            |  |
|                                          |                         |                  |                         |                         | Pe                      | rforman                 | ce                      |          |                         |                  |                         |                  |  |
| Platform Capacity                        | 510lb                   | 230kg            | 510lb                   | 230kg                   | 990lb                   | 450kg                   | 770 <b>l</b> b          | 350kg    | 770 <b>l</b> b          | 350kg            | 570lb                   | 260kg            |  |
| Capacity on Deck Extension               | 250lb                   | 113kg            | 250 <b>l</b> b          | 113kg                   | 250lb                   | 113kg                   | 250lb                   | 113kg    | 250 <b>l</b> b          | 113kg            | 250lb                   | 113kg            |  |
| Max. Number of Workers                   | 2 2                     |                  | 2                       | Indoor: 2<br>Outdoor: 1 |                         | Indoor: 2<br>Outdoor: 1 |                         | 3        |                         | 2                |                         |                  |  |
| Drive Speed (Stowed)                     | 2.5mph                  | 4km/h            | 2.5mph                  | 4km/h                   | 2.5mph                  | 4km/h                   | 2.5mph                  | 4km/h    | 2.5mph                  | 4km/h            | 2.5mph                  | 4km/h            |  |
| Drive Speed (Raised)                     | 0.5mph                  | 0,8km/h          | 0.5mph                  | 0,8km/h                 | 0,5mph                  | 0,8km/h                 | 0.5mph                  | 0.8km/h  | 0.5mph                  | 0,8km/h          | 0.5mph                  | 0,8km/l          |  |
| Turning Radius (Inside)                  | 4in                     | 0.1m             | 4in                     | 0.1m                    | 4in                     | 0.1m                    | 4in                     | 0.1m     | 4in                     | 0.1m             | 4in                     | 0.1m             |  |
| Turning Radius (Outside)                 | 5ft3in                  | 1,6m             | 6ft11in                 | 2,1m                    | 7ft 3in                 | 2,2m                    | 7ft3in                  | 2,2m     | 7ft3in                  | 2 <b>,</b> 2m    | 8ft6in                  | 2,6m             |  |
| Lifting Motor                            | 24V/3,3KW               |                  | 24V/3.3KW               |                         | 24V/4,5KW               |                         | 24V/4.5KW               |          | 24V/4.5KW               |                  | 24V/4 <b>.</b> 5KW      |                  |  |
| Drive Motor                              | 24V/2×0.65KW            |                  | 24V/2×0.75KW            |                         | 24V/2×0.75KW            |                         | 24V/2×0.75KW            |          | 24V/2×0.75KW            |                  | 24V/2×0.75KW            |                  |  |
| Up/Down Time                             | 20s/24s                 |                  | 31s/40s                 |                         | 31s/40s                 |                         | 60s/35s                 |          | 62s/42s                 |                  | 88/60s                  |                  |  |
| Gradeability                             | 25%(14°)                |                  | 25%(14°)                |                         | 25%(14°)                |                         | 25%(14°)                |          | 25%(14°)                |                  | 25%(14°)                |                  |  |
| Max. Working Slope<br>(Lateral/Vertical) | 1.5°/3°                 |                  | 1.5°/3°                 |                         | 2°/3°                   |                         | 1.5°/3°                 |          | 1.5°/3°                 |                  | 1.5°/3°                 |                  |  |
| Control                                  | Proportional<br>Control |                  | Proportional<br>Control |                         | Proportional<br>Control |                         | Proportional<br>Control |          | Proportional<br>Control |                  | Proportional<br>Control |                  |  |
| Drive                                    | Front Wheels            |                  | Front Wheels            |                         | Front Wheels            |                         | Front Wheels            |          | Front Wheels            |                  | Front Wheels            |                  |  |
| Brake                                    | Front Wheels            |                  | Front Wheels            |                         | Front Wheels            |                         | Front Wheels            |          | Front Wheels            |                  | Front Wheels            |                  |  |
| Tire                                     |                         | Ø323mm<br><100mm |                         | Ø381mm<br><127mm        |                         | Ø381mm<br>×127mm        |                         |          |                         | Ø381mm<br>×127mm | Ø15in<br>×5in           | Ø381mn<br>×127mn |  |
|                                          |                         |                  |                         |                         |                         | Power                   |                         |          |                         |                  |                         |                  |  |
| Battery                                  | 4×6V/210Ah(C20)         |                  | 4×6V/225Ah(C20)         |                         | 4×6V/240Ah(C20)         |                         | 4×6V/240Ah(C20)         |          | 4×12V/300Ah(C20)        |                  | 4×12V/300Ah(C20         |                  |  |
| <br>Charger                              |                         |                  | 24V/30                  | 24V/30A                 |                         | 24V/30A                 |                         | 24V/30A  |                         | 24V/30A          |                         | 24V/30A          |  |
|                                          |                         |                  |                         |                         |                         | Weight                  |                         |          |                         |                  |                         |                  |  |
|                                          |                         |                  |                         |                         |                         |                         |                         |          |                         |                  |                         |                  |  |