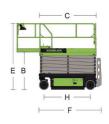

## MAIN SPECS OF SCISSOR LIFTS DC SERIES

Comply with CE/ANSI/CSA Standard

| Model                                    | ZS0607DC                |                  | ZS0808DC                |                         | ZS08                    | 12DC                    | ZS1                     | ZS1012DC |                         | ZS1212DC         |                         | ZS1414DC         |  |
|------------------------------------------|-------------------------|------------------|-------------------------|-------------------------|-------------------------|-------------------------|-------------------------|----------|-------------------------|------------------|-------------------------|------------------|--|
|                                          | Imperial                | Metric           | Imperial                | Metric                  | Imperia                 | Metric                  | Imperia                 | I Metric | Imperial                | Metric           | Imperial                | Metric           |  |
|                                          |                         |                  |                         |                         |                         | Size                    |                         |          |                         |                  |                         |                  |  |
| Work Height                              | 25ft 7in                | 7.8m             | 32ft 10in               | 10.00m                  | 32ft 10ii               | n 10.00m                | 38ft 9ir                | 11.80m   | 45ft 3in                | 13.80m           | 51ft 6in                | 15.7m            |  |
| A-Platform Height-Elevated               | 19ft                    | 5.8m             | 26ft 3in                | 8.00m                   | 26ft 3in                | 8.00m                   | 32ft 2ir                | 9.80m    | 38ft 9in                | 11.80m           | 44ft 11ir               | 13.7m            |  |
| B-Platform Height-Stowed                 | 3ft 5in                 | 1.05m            | 4ft 2in                 | 1.26m                   | 4ft 2n                  | 1.26m                   | 4ft 7in                 | 1.39m    | 4ft 12in                | 1.52m            | 5ft 1in                 | 1.54m            |  |
| C-Platform Length                        | 5ft 5in                 | 1,65m            | 7ft 7in                 | 2,30m                   | 7ft 7in                 | 2,30m                   | 7ft 7in                 | 2,30m    | 7ft 7in                 | 2,30m            | 8ft 9in                 | 2,67m            |  |
| D-Platform Width                         | 2ft 5in                 | 0.74m            | 2ft 8in                 | 0.81m                   | 3ft 8in                 | 1.12m                   | 3ft 8in                 | 1.12m    | 3ft 8in                 | 1.12m            | 3ft 8in                 | 1.12m            |  |
| Platform Extension                       | 3ft                     | 0,91m            | 3ft                     | 0,91m                   | 3ft                     | 0,91m                   | 3ft                     | 0,91m    | 3ft                     | 0,91m            | 3ft                     | 0,91m            |  |
| E-Overall Height (Rails Up)              | 7ft 3in                 | 2.20m            | 7ft 11in                | 2.4m                    | 7ft 11in                | 2.4m                    | 8ft 4in                 | 2.53m    | 8ft 9in                 | 2.66m            | 8ft 10in                | 2.68m            |  |
| Overall Height (Rails Down)              | 5ft 10in                | 1.79m            | 6ft 3in                 | 1.9m                    | 6ft 2in                 | 1.87m                   | 6ft 7in                 | 2m       | 6ft 12in                | 2.13m            | 7ft 1in                 | 2.15m            |  |
| F-Overall Length                         | 6ft 1in                 | 1.85m            | 8ft 2in                 | 2.49m                   | 8ft 2in                 | 2,49m                   | 8ft 2in                 | 2,49m    | 8ft 2in                 | 2,49m            | 9ft 5in                 | 2,87m            |  |
| G-Overall Width                          | 2ft 6in                 | 0.76m            | 2ft 8in                 | 0.81m                   | 3ft 9in                 | 1.15m                   | 3ft 9in                 | 1.15m    | 3ft 9in                 | 1.15m            | 4ft 7in                 | 1.4m             |  |
| H Wheelbase                              | 4ft 6in                 | 1,37m            | 6ft 1in                 | 1,85m                   | 6ft 1in                 | 1,85m                   | 6ft 1in                 | 1,85m    | 6ft 1in                 | 1,85m            | 7ft 3in                 | 2,22m            |  |
| I-Ground Clearance (Stowed)              | 2.4in                   | 0.06m            | 4 <b>.</b> 5in          | 0.11m                   | 4 <b>.</b> 5in          | 0.11m                   | 4.5in                   | 0.11m    | 4.5in                   | 0.11m            | 4 <b>.</b> 5in          | 0.11m            |  |
| J-Ground Clearance (Raised)              | 0.65in                  | 0.016m           | 0.75in                  | 0.02m                   | 0.75in                  | 0.02m                   | 0.75in                  | 0.02m    | 0.75in                  | 0.02m            | 0.75in                  | 0.02m            |  |
|                                          |                         |                  |                         |                         | Pe                      | rforman                 | ce                      |          |                         |                  |                         |                  |  |
| Platform Capacity                        | 510lb                   | 230kg            | 510lb                   | 230kg                   | 990lb                   | 450kg                   | 770 <b>l</b> b          | 350kg    | 770 <b>l</b> b          | 350kg            | 570lb                   | 260kg            |  |
| Capacity on Deck Extension               | 250lb                   | 113kg            | 250 <b>l</b> b          | 113kg                   | 250lb                   | 113kg                   | 250lb                   | 113kg    | 250 <b>l</b> b          | 113kg            | 250lb                   | 113kg            |  |
| Max. Number of Workers                   | 2 2                     |                  | 2                       | Indoor: 2<br>Outdoor: 1 |                         | Indoor: 2<br>Outdoor: 1 |                         | 3        |                         | 2                |                         |                  |  |
| Drive Speed (Stowed)                     | 2.5mph                  | 4km/h            | 2.5mph                  | 4km/h                   | 2.5mph                  | 4km/h                   | 2.5mph                  | 4km/h    | 2.5mph                  | 4km/h            | 2.5mph                  | 4km/h            |  |
| Drive Speed (Raised)                     | 0.5mph                  | 0,8km/h          | 0.5mph                  | 0,8km/h                 | 0,5mph                  | 0,8km/h                 | 0.5mph                  | 0.8km/h  | 0.5mph                  | 0,8km/h          | 0.5mph                  | 0,8km/l          |  |
| Turning Radius (Inside)                  | 4in                     | 0.1m             | 4in                     | 0.1m                    | 4in                     | 0.1m                    | 4in                     | 0.1m     | 4in                     | 0.1m             | 4in                     | 0.1m             |  |
| Turning Radius (Outside)                 | 5ft3in                  | 1,6m             | 6ft11in                 | 2,1m                    | 7ft 3in                 | 2,2m                    | 7ft3in                  | 2,2m     | 7ft3in                  | 2 <b>,</b> 2m    | 8ft6in                  | 2,6m             |  |
| Lifting Motor                            | 24V/3,3KW               |                  | 24V/3.3KW               |                         | 24V/4,5KW               |                         | 24V/4.5KW               |          | 24V/4.5KW               |                  | 24V/4 <b>.</b> 5KW      |                  |  |
| Drive Motor                              | 24V/2×0.65KW            |                  | 24V/2×0.75KW            |                         | 24V/2×0.75KW            |                         | 24V/2×0.75KW            |          | 24V/2×0.75KW            |                  | 24V/2×0.75KW            |                  |  |
| Up/Down Time                             | 20s/24s                 |                  | 31s/40s                 |                         | 31s/40s                 |                         | 60s/35s                 |          | 62s/42s                 |                  | 88/60s                  |                  |  |
| Gradeability                             | 25%(14°)                |                  | 25%(14°)                |                         | 25%(14°)                |                         | 25%(14°)                |          | 25%(14°)                |                  | 25%(14°)                |                  |  |
| Max. Working Slope<br>(Lateral/Vertical) | 1.5°/3°                 |                  | 1.5°/3°                 |                         | 2°/3°                   |                         | 1.5°/3°                 |          | 1.5°/3°                 |                  | 1.5°/3°                 |                  |  |
| Control                                  | Proportional<br>Control |                  | Proportional<br>Control |                         | Proportional<br>Control |                         | Proportional<br>Control |          | Proportional<br>Control |                  | Proportional<br>Control |                  |  |
| Drive                                    | Front Wheels            |                  | Front Wheels            |                         | Front Wheels            |                         | Front Wheels            |          | Front Wheels            |                  | Front Wheels            |                  |  |
| Brake                                    | Front Wheels            |                  | Front Wheels            |                         | Front Wheels            |                         | Front Wheels            |          | Front Wheels            |                  | Front Wheels            |                  |  |
| Tire                                     |                         | Ø323mm<br><100mm |                         | Ø381mm<br><127mm        |                         | Ø381mm<br>×127mm        |                         |          |                         | Ø381mm<br>×127mm | Ø15in<br>×5in           | Ø381mn<br>×127mn |  |
|                                          |                         |                  |                         |                         |                         | Power                   |                         |          |                         |                  |                         |                  |  |
| Battery                                  | 4×6V/210Ah(C20)         |                  | 4×6V/225Ah(C20)         |                         | 4×6V/240Ah(C20)         |                         | 4×6V/240Ah(C20)         |          | 4×12V/300Ah(C20)        |                  | 4×12V/300Ah(C20         |                  |  |
| <br>Charger                              |                         |                  | 24V/30                  | 24V/30A                 |                         | 24V/30A                 |                         | 24V/30A  |                         | 24V/30A          |                         | 24V/30A          |  |
|                                          |                         |                  |                         |                         |                         | Weight                  |                         |          |                         |                  |                         |                  |  |
|                                          |                         |                  |                         |                         |                         |                         |                         |          |                         |                  |                         |                  |  |