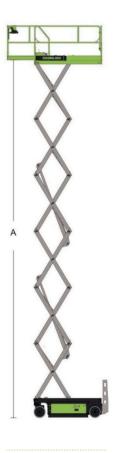

## MAIN SPECS OF SCISSOR LIFTS DC SERIES

Comply with CE/ANSI/CSA Standard

| Model                                    | ZS0607DC                |                  | ZS0808DC                |                         | ZS08                    | 12DC                    | ZS1                     | ZS1012DC |                         | ZS1212DC         |                         | ZS1414DC         |  |
|------------------------------------------|-------------------------|------------------|-------------------------|-------------------------|-------------------------|-------------------------|-------------------------|----------|-------------------------|------------------|-------------------------|------------------|--|
|                                          | Imperial                | Metric           | Imperial                | Metric                  | Imperia                 | Metric                  | Imperia                 | I Metric | Imperial                | Metric           | Imperial                | Metric           |  |
|                                          |                         |                  |                         |                         |                         | Size                    |                         |          |                         |                  |                         |                  |  |
| Work Height                              | 25ft 7in                | 7.8m             | 32ft 10in               | 10.00m                  | 32ft 10ii               | n 10.00m                | 38ft 9ir                | 11.80m   | 45ft 3in                | 13.80m           | 51ft 6in                | 15.7m            |  |
| A-Platform Height-Elevated               | 19ft                    | 5.8m             | 26ft 3in                | 8.00m                   | 26ft 3in                | 8.00m                   | 32ft 2ir                | 9.80m    | 38ft 9in                | 11.80m           | 44ft 11ir               | 13.7m            |  |
| B-Platform Height-Stowed                 | 3ft 5in                 | 1.05m            | 4ft 2in                 | 1.26m                   | 4ft 2n                  | 1.26m                   | 4ft 7in                 | 1.39m    | 4ft 12in                | 1.52m            | 5ft 1in                 | 1.54m            |  |
| C-Platform Length                        | 5ft 5in                 | 1,65m            | 7ft 7in                 | 2,30m                   | 7ft 7in                 | 2,30m                   | 7ft 7in                 | 2,30m    | 7ft 7in                 | 2,30m            | 8ft 9in                 | 2,67m            |  |
| D-Platform Width                         | 2ft 5in                 | 0.74m            | 2ft 8in                 | 0.81m                   | 3ft 8in                 | 1.12m                   | 3ft 8in                 | 1.12m    | 3ft 8in                 | 1.12m            | 3ft 8in                 | 1.12m            |  |
| Platform Extension                       | 3ft                     | 0,91m            | 3ft                     | 0,91m                   | 3ft                     | 0,91m                   | 3ft                     | 0,91m    | 3ft                     | 0,91m            | 3ft                     | 0,91m            |  |
| E-Overall Height (Rails Up)              | 7ft 3in                 | 2.20m            | 7ft 11in                | 2.4m                    | 7ft 11in                | 2.4m                    | 8ft 4in                 | 2.53m    | 8ft 9in                 | 2.66m            | 8ft 10in                | 2.68m            |  |
| Overall Height (Rails Down)              | 5ft 10in                | 1.79m            | 6ft 3in                 | 1.9m                    | 6ft 2in                 | 1.87m                   | 6ft 7in                 | 2m       | 6ft 12in                | 2.13m            | 7ft 1in                 | 2.15m            |  |
| F-Overall Length                         | 6ft 1in                 | 1.85m            | 8ft 2in                 | 2.49m                   | 8ft 2in                 | 2,49m                   | 8ft 2in                 | 2,49m    | 8ft 2in                 | 2,49m            | 9ft 5in                 | 2,87m            |  |
| G-Overall Width                          | 2ft 6in                 | 0.76m            | 2ft 8in                 | 0.81m                   | 3ft 9in                 | 1.15m                   | 3ft 9in                 | 1.15m    | 3ft 9in                 | 1.15m            | 4ft 7in                 | 1.4m             |  |
| H Wheelbase                              | 4ft 6in                 | 1,37m            | 6ft 1in                 | 1,85m                   | 6ft 1in                 | 1,85m                   | 6ft 1in                 | 1,85m    | 6ft 1in                 | 1,85m            | 7ft 3in                 | 2,22m            |  |
| I-Ground Clearance (Stowed)              | 2.4in                   | 0.06m            | 4 <b>.</b> 5in          | 0.11m                   | 4 <b>.</b> 5in          | 0.11m                   | 4.5in                   | 0.11m    | 4.5in                   | 0.11m            | 4 <b>.</b> 5in          | 0.11m            |  |
| J-Ground Clearance (Raised)              | 0.65in                  | 0.016m           | 0.75in                  | 0.02m                   | 0.75in                  | 0.02m                   | 0.75in                  | 0.02m    | 0.75in                  | 0.02m            | 0.75in                  | 0.02m            |  |
|                                          |                         |                  |                         |                         | Pe                      | rforman                 | ce                      |          |                         |                  |                         |                  |  |
| Platform Capacity                        | 510lb                   | 230kg            | 510lb                   | 230kg                   | 990lb                   | 450kg                   | 770 <b>l</b> b          | 350kg    | 770 <b>l</b> b          | 350kg            | 570lb                   | 260kg            |  |
| Capacity on Deck Extension               | 250lb                   | 113kg            | 250 <b>l</b> b          | 113kg                   | 250lb                   | 113kg                   | 250lb                   | 113kg    | 250 <b>l</b> b          | 113kg            | 250lb                   | 113kg            |  |
| Max. Number of Workers                   | 2 2                     |                  | 2                       | Indoor: 2<br>Outdoor: 1 |                         | Indoor: 2<br>Outdoor: 1 |                         | 3        |                         | 2                |                         |                  |  |
| Drive Speed (Stowed)                     | 2.5mph                  | 4km/h            | 2.5mph                  | 4km/h                   | 2.5mph                  | 4km/h                   | 2.5mph                  | 4km/h    | 2.5mph                  | 4km/h            | 2.5mph                  | 4km/h            |  |
| Drive Speed (Raised)                     | 0.5mph                  | 0,8km/h          | 0.5mph                  | 0,8km/h                 | 0,5mph                  | 0,8km/h                 | 0.5mph                  | 0.8km/h  | 0.5mph                  | 0,8km/h          | 0.5mph                  | 0,8km/l          |  |
| Turning Radius (Inside)                  | 4in                     | 0.1m             | 4in                     | 0.1m                    | 4in                     | 0.1m                    | 4in                     | 0.1m     | 4in                     | 0.1m             | 4in                     | 0.1m             |  |
| Turning Radius (Outside)                 | 5ft3in                  | 1,6m             | 6ft11in                 | 2,1m                    | 7ft 3in                 | 2,2m                    | 7ft3in                  | 2,2m     | 7ft3in                  | 2 <b>,</b> 2m    | 8ft6in                  | 2,6m             |  |
| Lifting Motor                            | 24V/3,3KW               |                  | 24V/3.3KW               |                         | 24V/4,5KW               |                         | 24V/4.5KW               |          | 24V/4.5KW               |                  | 24V/4 <b>.</b> 5KW      |                  |  |
| Drive Motor                              | 24V/2×0.65KW            |                  | 24V/2×0.75KW            |                         | 24V/2×0.75KW            |                         | 24V/2×0.75KW            |          | 24V/2×0.75KW            |                  | 24V/2×0.75KW            |                  |  |
| Up/Down Time                             | 20s/24s                 |                  | 31s/40s                 |                         | 31s/40s                 |                         | 60s/35s                 |          | 62s/42s                 |                  | 88/60s                  |                  |  |
| Gradeability                             | 25%(14°)                |                  | 25%(14°)                |                         | 25%(14°)                |                         | 25%(14°)                |          | 25%(14°)                |                  | 25%(14°)                |                  |  |
| Max. Working Slope<br>(Lateral/Vertical) | 1.5°/3°                 |                  | 1.5°/3°                 |                         | 2°/3°                   |                         | 1.5°/3°                 |          | 1.5°/3°                 |                  | 1.5°/3°                 |                  |  |
| Control                                  | Proportional<br>Control |                  | Proportional<br>Control |                         | Proportional<br>Control |                         | Proportional<br>Control |          | Proportional<br>Control |                  | Proportional<br>Control |                  |  |
| Drive                                    | Front Wheels            |                  | Front Wheels            |                         | Front Wheels            |                         | Front Wheels            |          | Front Wheels            |                  | Front Wheels            |                  |  |
| Brake                                    | Front Wheels            |                  | Front Wheels            |                         | Front Wheels            |                         | Front Wheels            |          | Front Wheels            |                  | Front Wheels            |                  |  |
| Tire                                     |                         | Ø323mm<br><100mm |                         | Ø381mm<br><127mm        |                         | Ø381mm<br>×127mm        |                         |          |                         | Ø381mm<br>×127mm | Ø15in<br>×5in           | Ø381mn<br>×127mn |  |
|                                          |                         |                  |                         |                         |                         | Power                   |                         |          |                         |                  |                         |                  |  |
| Battery                                  | 4×6V/210Ah(C20)         |                  | 4×6V/225Ah(C20)         |                         | 4×6V/240Ah(C20)         |                         | 4×6V/240Ah(C20)         |          | 4×12V/300Ah(C20)        |                  | 4×12V/300Ah(C20         |                  |  |
| <br>Charger                              |                         |                  | 24V/30                  | 24V/30A                 |                         | 24V/30A                 |                         | 24V/30A  |                         | 24V/30A          |                         | 24V/30A          |  |
|                                          |                         |                  |                         |                         |                         | Weight                  |                         |          |                         |                  |                         |                  |  |
|                                          |                         |                  |                         |                         |                         |                         |                         |          |                         |                  |                         |                  |  |